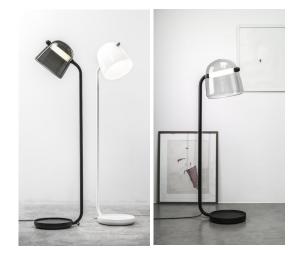

# **DATASHEET**

Name:

Type: Designed by:

MONA Floor Light Lucie Koldova

#### **DESCRIPTION**

The collection is a showcase of original design and refined combinations of materials, such as glass, metal, and leather. It features a tubular LED light source with a range of colour temperatures to choose from.

#### TECH. DESCRIPTION

The light compreises a glass shade, leather suspension straps, and tubular LED module with triplex opal glass diffusor. The LED module uses a Brokis connector. The entire assembly is secured with dural endcaps. The electronics and terminal connectors.