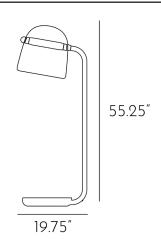

# **DATASHEET**

Name:

Type: Designed by:

MONA Floor Light Lucie Koldova

## Mona M

12 ka Glass, metal, wood 2.200 mm Floor Indoor

100 - 240 V 50-60 Hz 8 W 20 non-user replaceable LED module

A+

## Mona S

10 kg Glass, metal, wood 2.200 mm Floor Indoor

100 - 240 V 50-60 Hz 4.5 W 20

non-user replaceable LED module

A+