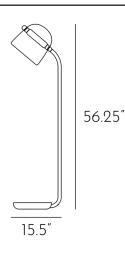

## Mona M

12 ka Glass, metal, wood 2.200 mm Floor Indoor

100 - 240 V 50-60 Hz 8 W 20 non-user replaceable LED module

A+

## Mona S

10 kg Glass, metal, wood 2.200 mm Floor Indoor

100 - 240 V 50-60 Hz 4.5 W 20

non-user replaceable LED module

A+